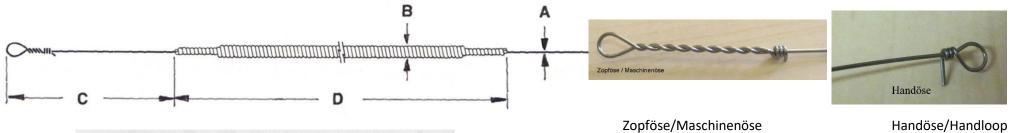

## - Important informations:

- -Dimension A must have a diameter of at least 0.725 mm
- -The winding is done on round string wire. If hexagon is desired, please specify.
- -Dimension D with a length of more than 160 cm there is a length surcharge of currently €3.00 A processing fee will be charged for orders where the information does not correspond to our dimension sheet.

Which eyelet (braid eyelet / machine eyelet or hand eyelet) It is spun on round or hexagonal wire